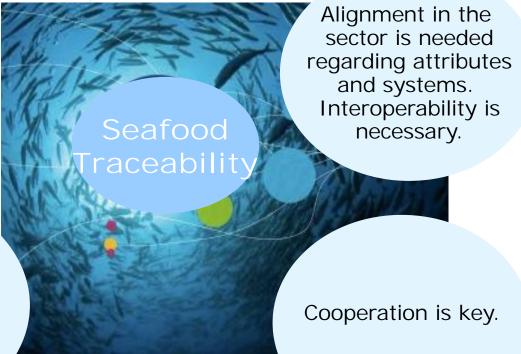

# The GDST STANDARD 1.0 The GDST STANDARD 1.0

Supplier commitment is important. Willingness to share relevant data and commitment to deliver data in a good quality are crucial.