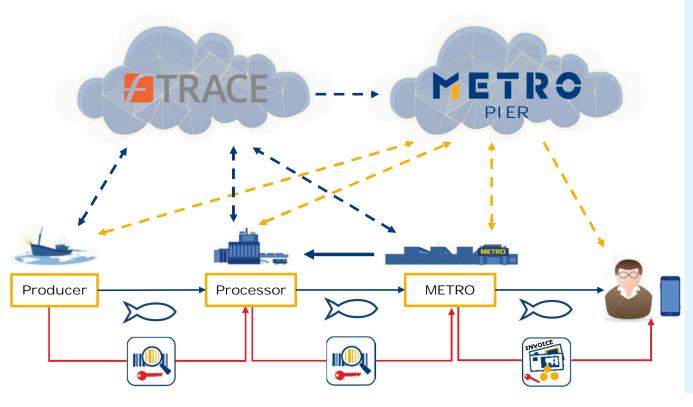

#### PROTRACE solution

- Products are labelled with a GS1
  Barcode containing GTIN/Lot
- Information is uploaded by the supplier in fTRACE or in PIER
- Barcode is read by the check-out and GTIN / Lot is printed on the invoice
- PRO TRACE app or use a website to retrieve information