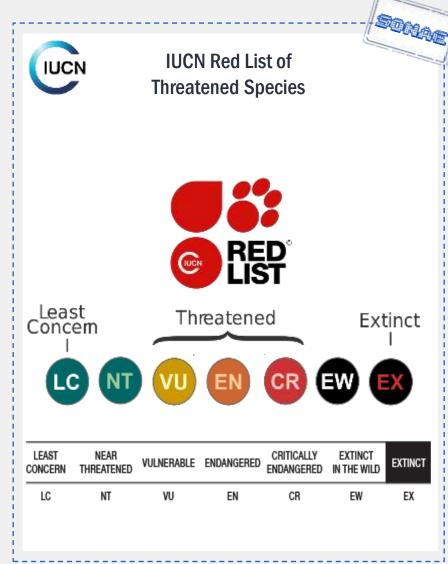

# Responsible production and consumption highlighted by International NGO's (1/2)

These organizations recommend:

the consumption of some species from sustainable source - capture fisheries or aquiculture.

To avoid the consumption of species that are threatened by extinction.