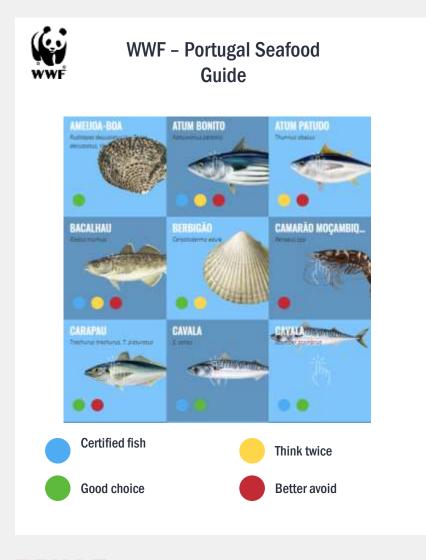

# Responsible production and consumption highlighted by International NGO's (1/2)

These organizations recommend:

the consumption of some species from sustainable source - capture fisheries or aquiculture.

To avoid the consumption of species that are threatened by extinction.