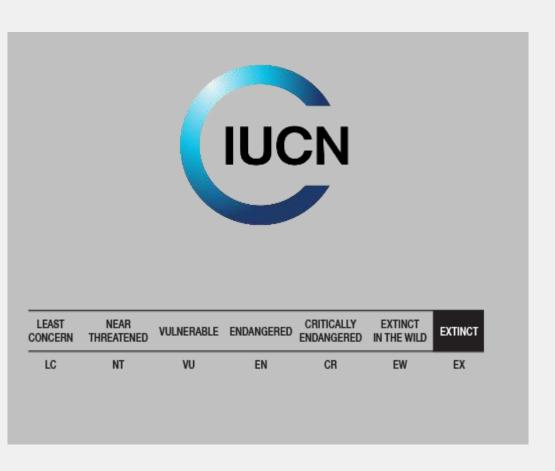

# Responsible production and consumption highlighted by International NGO's (1/2)

These organizations recommend:

the consumption of some species from sustainable source - capture fisheries or aquiculture.

To avoid the consumption of species that are threatened by extinction.

# Sonae MC follows the recomendations from International NGO's

- > Along the year we follow the evolution of the 3 lists
- > We double check when we launch a new specie
- We don't commercialize threatened species which are simultaneously referenced by 2 NGO's
- Our criteria are stricter than EU legislation