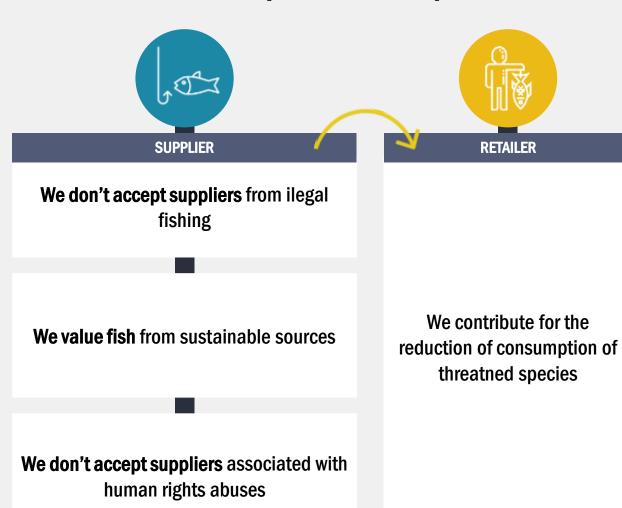

# Sonae MC follows the recomendations from International NGO's

- > Along the year we follow the evolution of the 3 lists
- > We double check when we launch a new specie
- We don't commercialize threatened species which are simultaneously referenced by 2 NGO's
- Our criteria are stricter than EU legislation

#### CONSUMER

We share relevant information (traceability) with consumers

(http://valormar.pt/2017/10/16/valormar.project/)

Consumer can choose from a wide range of species supported by robust information(Traffic Light System)